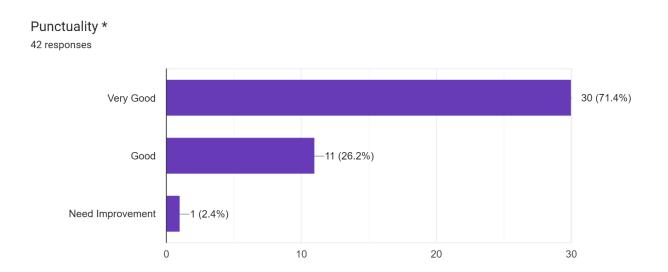

### Responsibility Handling Skill \*

43 responses

(Govt. Sponsored & Constituent college of the University of Burdwan) SURI, BIRBHUM, PIN – 731101, Ph. No. – 03462-255504 Website : surividyasagarcollege.org.in, e-mail: : <u>surividyasagarcollege1942@gmail.com</u> This Institution is Ragging Free

## **Observations and Conclusion:**

Analysing the questionnaire, it can be noted that the employers are highly satisfied with the curriculum and overall experience with our pass out students working with them. More than 90% respondents find the adequacy of the curriculum and the skills students acquired are highly satisfactory. Our students are also equipped with soft skills like communication skill, leadership quality, punctuality and interpersonal behaviour, which are very much required for the overall enhancement of the workplace environment. This fact is being highly reflected from the feedback report from the employers. Few respondents have shown concern about the conduciveness of the syllabus for the readiness of the students towards recruitment, but this matter is mainly controlled by the university. Although the overall feedback from employers is highly satisfactory, there is always scope on further improvement of academic environment of the college.