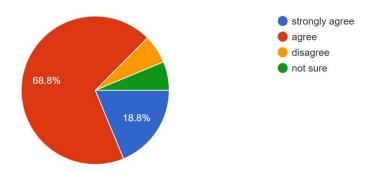

#### **Figure-6**

Interpersonal relationship with colleagues, subordinates, supervisor \* 43 responses

(Govt. Sponsored & Constituent college of the University of Burdwan) SURI, BIRBHUM, PIN – 731101, Ph. No. – 03462-255504 Website : surividyasagarcollege.org.in, e-mail: : <u>surividyasagarcollege1942@gmail.com</u> This Institution is Ragging Free

## **Observations and Conclusion:**

Analysing the questionnaire, it can be noted that the employers are highly satisfied with the curriculum and overall experience with our pass out students working with them. More than 90% respondents find the adequacy of the curriculum and the skills students acquired are highly satisfactory. Our students are also equipped with soft skills like communication skill, leadership quality, punctuality and interpersonal behaviour, which are very much required for the overall enhancement of the workplace environment. This fact is being highly reflected from the feedback report from the employers. Few respondents have shown concern about the conduciveness of the syllabus for the readiness of the students towards recruitment, but this matter is mainly controlled by the university. Although the overall feedback from employers is highly satisfactory, there is always scope on further improvement of academic environment of the college.