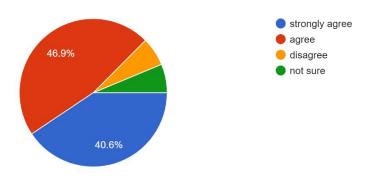

Figure-1

The College vision and mission is reflected in its policy making 32 responses

(Govt. Sponsored & Constituent college of the University of Burdwan) SURI, BIRBHUM, PIN – 731101, Ph. No. – 03462-255504 Website : surividyasagarcollege.org.in, e-mail: : <u>surividyasagarcollege1942@gmail.com</u> This Institution is Ragging Free

## **Findings:**

- Teachers are satisfied that the mission and vision of the college is reflected in its policy making.
- All respondents agree that students are well disciplined and cooperative.
- Only 9.4% and 3.1% of responding teachers found that classroom facilities and laboratory facilities (respectively) are not adequate for smooth conduction of classes.
- More than 90% teachers agree that college provides adequate facility for continuous faculty development.
- Teachers highly agree that gender equality for students and staffs is assured by the college.
- For aspects like cleanliness of campus, classrooms, laboratories and availability of drinking water, only 3-6% found they were not satisfactory.
- Respondents are highly satisfied that library is well maintained and accessible.
- 90% teachers believe that college provides adequate funding and support for maintenance of Laboratory equipment, computers, chemicals and specimen supplies.
- 3.3% respondents found that computer/ ICT facilities are not available for ICT based teaching to the teachers.
- An overwhelming percentage of teachers agree that college encourages faculty members to carry out and provides ample facility for research work and to pursue higher degree like PhD etc.
- More than 87% teachers felt that college takes various steps for environmental conservation and waste management.
- All respondents highly agree that Principal/ Head of Institution is approachable and cooperative. They also believe college administration promotes inclusiveness and takes feedback from faculty members during important policy/ decision.
- Most of the faculty members agree that grievance redressal system is active and college provides timely resolution to issues and requests raised by them.
- More than 87% respondents agree that data, documents, records are maintained systematically by the college.
- More than 93% teachers believe capability of the faculty members are fully utilised and extra ordinary individual work by faculty members duly appreciated.