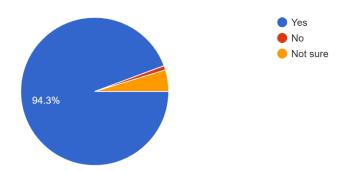

Is the College campus / hostel (if availed) free from ragging? 99 responses

(Govt. Sponsored & Constituent college of the University of Burdwan) SURI, BIRBHUM, PIN – 731101, Ph. No. – 03462-255504 Website : surividyasagarcollege.org.in, e-mail: : <u>surividyasagarcollege1942@gmail.com</u> This Institution is Ragging Free

# **Findings:**

- More than 94% parents are happy with the progress of their wards.
- 97.2% parents agree that teachers are very cooperative while 1.9% opted for 'not sure'.
- Almost 87% guardians are satisfied with the classroom/ laboratory/ ICT facilities provided by the college, 8.4% were not sure and 4.7% were dissatisfied. It should be noted that all courses are not lab-based.
- 31.3% respondents are satisfied with hostel facility, 41.3% opted for 'not sure' while 27.5% found it not satisfactory. Few parents feel that hostel is not totally ragging-free.
- Almost all parents agree that college office service is very good and their wards get relevant information on time. Very few were not satisfied.
- Nearly 87% parents feel that college atmosphere is conducive to overall development of students.
- Regarding library facilities nearly 93% parents are satisfied, 4.7% were not satisfied.
- More than 80% respondents found that college campus is clean enough, 13.2% were not satisfied and rest were either not sure or non-respondent.