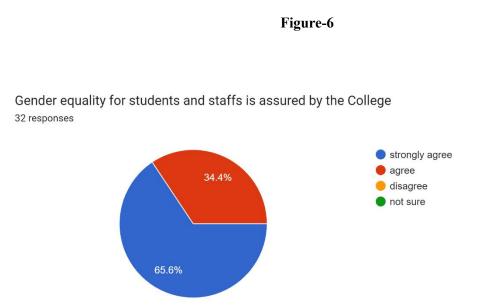

| 6  | Gender equality for students and  | 21 | 11 | 0 | 0 | 0 | 32 |
|----|-----------------------------------|----|----|---|---|---|----|
|    | staffs is assured by the College  |    |    |   |   |   |    |
| 7  | Rest room, staff room,            | 6  | 22 | 2 | 2 | 0 | 32 |
|    | classroom, laboratory and         |    |    |   |   |   |    |
|    | common built area are clean and   |    |    |   |   |   |    |
|    | well maintained                   |    |    |   |   |   |    |
| 8  | Clean drinking water is available | 13 | 16 | 1 | 1 | 1 | 31 |
| 9  | Library is well maintained and    | 17 | 15 | 0 | 0 | 0 | 32 |
|    | accessible                        |    |    |   |   |   |    |
| 10 | College provides adequate         | 9  | 18 | 0 | 3 | 2 | 30 |
|    | funding and support for           |    |    |   |   |   |    |
|    | maintenance of Laboratory         |    |    |   |   |   |    |
|    | equipment, computers,             |    |    |   |   |   |    |
|    | chemicals and specimen supplies   |    |    |   |   |   |    |
| 11 | Computer/ ICT facilities are      | 9  | 17 | 1 | 3 | 2 | 30 |
|    | made available for ICT based      |    |    |   |   |   |    |
|    | teaching to the Teachers          |    |    |   |   |   |    |
| 12 | College encourages faculty        | 16 | 14 | 0 | 2 | 0 | 32 |
|    | members to carry out and          |    |    |   |   |   |    |
|    | provides ample facility for       |    |    |   |   |   |    |
|    | research work and to pursue       |    |    |   |   |   |    |
|    | higher degree like PhD etc.       |    |    |   |   |   |    |
| 13 | College takes step for            | 13 | 14 | 2 | 2 | 1 | 31 |
|    | environmental conservation and    |    |    |   |   |   |    |
|    | waste management                  |    |    |   |   |   |    |
| 14 | Principal/ Head of Institution is | 20 | 12 | 0 | 0 | 0 | 32 |
|    | approachable and cooperative      |    |    |   |   |   |    |
| 15 | College administration promotes   | 16 | 15 | 1 | 0 | 0 | 32 |
|    | inclusiveness, participative      |    |    |   |   |   |    |
|    | management and                    |    |    |   |   |   |    |
|    | decentralisation. Feedback from   |    |    |   |   |   |    |
|    | Faculty members are taken into    |    |    |   |   |   |    |
|    | account during important policy/  |    |    |   |   |   |    |
|    | decision                          |    |    |   |   |   |    |
| L  |                                   | 1  |    | 1 |   | 1 |    |

## **Findings:**

- Teachers are satisfied that the mission and vision of the college is reflected in its policy making.
- All respondents agree that students are well disciplined and cooperative.
- Only 9.4% and 3.1% of responding teachers found that classroom facilities and laboratory facilities (respectively) are not adequate for smooth conduction of classes.
- More than 90% teachers agree that college provides adequate facility for continuous faculty development.
- Teachers highly agree that gender equality for students and staffs is assured by the college.
- For aspects like cleanliness of campus, classrooms, laboratories and availability of drinking water, only 3-6% found they were not satisfactory.
- Respondents are highly satisfied that library is well maintained and accessible.
- 90% teachers believe that college provides adequate funding and support for maintenance of Laboratory equipment, computers, chemicals and specimen supplies.
- 3.3% respondents found that computer/ ICT facilities are not available for ICT based teaching to the teachers.
- An overwhelming percentage of teachers agree that college encourages faculty members to carry out and provides ample facility for research work and to pursue higher degree like PhD etc.
- More than 87% teachers felt that college takes various steps for environmental conservation and waste management.
- All respondents highly agree that Principal/ Head of Institution is approachable and cooperative. They also believe college administration promotes inclusiveness and takes feedback from faculty members during important policy/ decision.
- Most of the faculty members agree that grievance redressal system is active and college provides timely resolution to issues and requests raised by them.
- More than 87% respondents agree that data, documents, records are maintained systematically by the college.
- More than 93% teachers believe capability of the faculty members are fully utilised and extra ordinary individual work by faculty members duly appreciated.