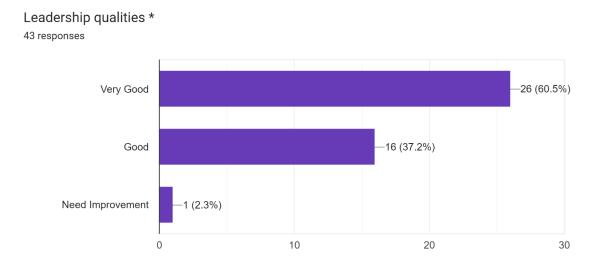

### Responsibility Handling Skill \*

43 responses

(Govt. Sponsored & Constituent college of the University of Burdwan) SURI, BIRBHUM, PIN – 731101, Ph. No. – 03462-255504 Website : surividyasagarcollege.org.in, e-mail: : <u>surividyasagarcollege1942@gmail.com</u> This Institution is Ragging Free

## **Observations and Conclusion:**

Analysing the questionnaire, it can be noted that the employers are highly satisfied with the curriculum and overall experience with our pass out students working with them. More than 90% respondents find the adequacy of the curriculum and the skills students acquired are highly satisfactory. Our students are also equipped with soft skills like communication skill, leadership quality, punctuality and interpersonal behaviour, which are very much required for the overall enhancement of the workplace environment. This fact is being highly reflected from the feedback report from the employers. Few respondents have shown concern about the conduciveness of the syllabus for the readiness of the students towards recruitment, but this matter is mainly controlled by the university. Although the overall feedback from employers is highly satisfactory, there is always scope on further improvement of academic environment of the college.