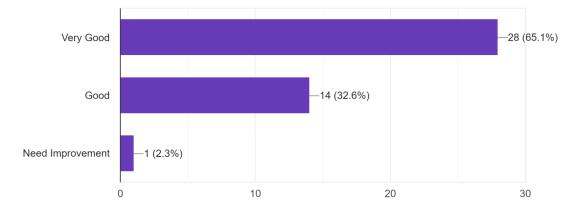

#### **Figure-6**

Interpersonal relationship with colleagues, subordinates, supervisor \* 43 responses

(Govt. Sponsored & Constituent college of the University of Burdwan) SURI, BIRBHUM, PIN – 731101, Ph. No. – 03462-255504 Website : surividyasagarcollege.org.in, e-mail: : <u>surividyasagarcollege1942@gmail.com</u> This Institution is Ragging Free

## **Observations and Conclusion:**

Analysing the questionnaire, it can be noted that the employers are highly satisfied with the curriculum and overall experience with our pass out students working with them. More than 90% respondents find the adequacy of the curriculum and the skills students acquired are highly satisfactory. Our students are also equipped with soft skills like communication skill, leadership quality, punctuality and interpersonal behaviour, which are very much required for the overall enhancement of the workplace environment. This fact is being highly reflected from the feedback report from the employers. Few respondents have shown concern about the conduciveness of the syllabus for the readiness of the students towards recruitment, but this matter is mainly controlled by the university. Although the overall feedback from employers is highly satisfactory, there is always scope on further improvement of academic environment of the college.