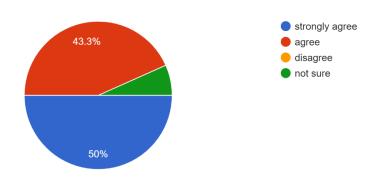

College administration promotes inclusiveness, participative management and decentralisation. Feedback from Faculty members are taken into account during important policy/ decision making <sup>32 responses</sup>