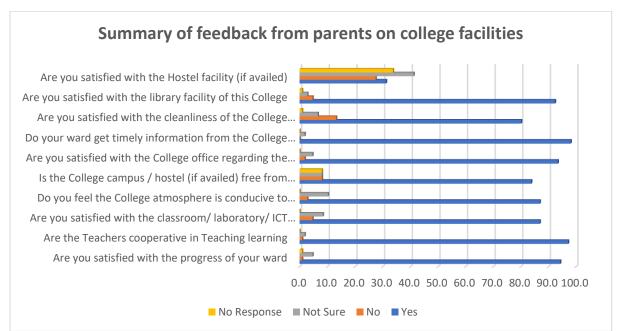

## **Findings:**

- Teachers are satisfied that the mission and vision of the college is reflected in its policy making.
- All respondents agree that students are well disciplined and cooperative.
- Only 9.4% and 3.1% of responding teachers found that classroom facilities and laboratory facilities (respectively) are not adequate for smooth conduction of classes.
- More than 90% teachers agree that college provides adequate facility for continuous faculty development.
- Teachers highly agree that gender equality for students and staffs is assured by the college.
- For aspects like cleanliness of campus, classrooms, laboratories and availability of drinking water, only 3-6% found they were not satisfactory.
- Respondents are highly satisfied that library is well maintained and accessible.
- 90% teachers believe that college provides adequate funding and support for maintenance of Laboratory equipment, computers, chemicals and specimen supplies.
- 3.3% respondents found that computer/ ICT facilities are not available for ICT based teaching to the teachers.
- An overwhelming percentage of teachers agree that college encourages faculty members to carry out and provides ample facility for research work and to pursue higher degree like PhD etc.
- More than 87% teachers felt that college takes various steps for environmental conservation and waste management.
- All respondents highly agree that Principal/ Head of Institution is approachable and cooperative. They also believe college administration promotes inclusiveness and takes feedback from faculty members during important policy/ decision.
- Most of the faculty members agree that grievance redressal system is active and college provides timely resolution to issues and requests raised by them.
- More than 87% respondents agree that data, documents, records are maintained systematically by the college.
- More than 93% teachers believe capability of the faculty members are fully utilised and extra ordinary individual work by faculty members duly appreciated.

# **Findings:**

- More than 94% parents are happy with the progress of their wards.
- 97.2% parents agree that teachers are very cooperative while 1.9% opted for 'not sure'.
- Almost 87% guardians are satisfied with the classroom/ laboratory/ ICT facilities provided by the college, 8.4% were not sure and 4.7% were dissatisfied. It should be noted that all courses are not lab-based.
- 31.3% respondents are satisfied with hostel facility, 41.3% opted for 'not sure' while 27.5% found it not satisfactory. Few parents feel that hostel is not totally ragging-free.
- Almost all parents agree that college office service is very good and their wards get relevant information on time. Very few were not satisfied.
- Nearly 87% parents feel that college atmosphere is conducive to overall development of students.
- Regarding library facilities nearly 93% parents are satisfied, 4.7% were not satisfied.
- More than 80% respondents found that college campus is clean enough, 13.2% were not satisfied and rest were either not sure or non-respondent.