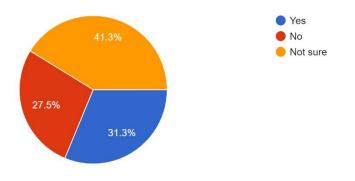

#### Figure-10

Are you satisfied with the Hostel facility (if availed) ? 80 responses

# **Findings:**

- More than 94% parents are happy with the progress of their wards.
- 97.2% parents agree that teachers are very cooperative while 1.9% opted for 'not sure'.
- Almost 87% guardians are satisfied with the classroom/ laboratory/ ICT facilities provided by the college, 8.4% were not sure and 4.7% were dissatisfied. It should be noted that all courses are not lab-based.
- 31.3% respondents are satisfied with hostel facility, 41.3% opted for 'not sure' while 27.5% found it not satisfactory. Few parents feel that hostel is not totally ragging-free.
- Almost all parents agree that college office service is very good and their wards get relevant information on time. Very few were not satisfied.
- Nearly 87% parents feel that college atmosphere is conducive to overall development of students.
- Regarding library facilities nearly 93% parents are satisfied, 4.7% were not satisfied.
- More than 80% respondents found that college campus is clean enough, 13.2% were not satisfied and rest were either not sure or non-respondent.