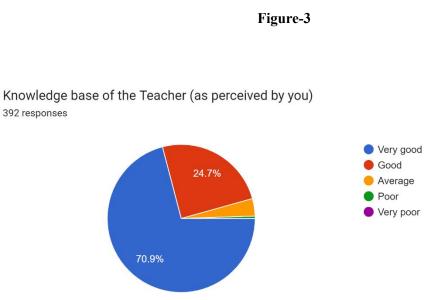

| Sl | Questions                                                                  | Very | Good | Average | Poor | Very poor | No       | Total      |
|----|----------------------------------------------------------------------------|------|------|---------|------|-----------|----------|------------|
| No |                                                                            | Good |      |         |      |           | Response | Respondent |
| 1  | Communication skill (in<br>terms of articulation and<br>comprehensibility) | 286  | 91   | 12      | 4    | 0         | 2        | 393        |
| 2  | Accessibility of the Teacher<br>in and outside of the class                | 278  | 90   | 10      | 5    | 10        | 2        | 393        |
| 3  | Knowledge base of the<br>Teacher (as perceived by<br>you)                  | 278  | 97   | 15      | 2    | 0         | 3        | 392        |
| 4  | Sincerity/ Commitment of the Teacher                                       | 276  | 91   | 11      | 8    | 7         | 2        | 393        |
| 5  | Punctuality of the Teacher                                                 | 275  | 93   | 12      | 6    | 7         | 2        | 393        |

Figure-5

Table-2: Summary of Students' Feedback on Teachers' Performance

**SURI VIDYASAGAR COLLEGE** (Govt. Sponsored & Constituent college of the University of Burdwan) SURI, BIRBHUM, PIN – 731101, Ph. No. – 03462-255504 Website : surividyasagarcollege.org.in, e-mail: : <u>surividyasagarcollege1942@gmail.com</u>