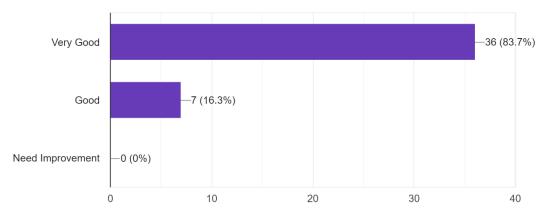

Figure-1

Adequacy of the curriculum \*

(Govt. Sponsored & Constituent college of the University of Burdwan) SURI, BIRBHUM, PIN – 731101, Ph. No. – 03462-255504 Website : surividyasagarcollege.org.in, e-mail: : <u>surividyasagarcollege1942@gmail.com</u> This Institution is Ragging Free

## **Observations and Conclusion:**

Analysing the questionnaire, it can be noted that the employers are highly satisfied with the curriculum and overall experience with our pass out students working with them. More than 90% respondents find the adequacy of the curriculum and the skills students acquired are highly satisfactory. Our students are also equipped with soft skills like communication skill, leadership quality, punctuality and interpersonal behaviour, which are very much required for the overall enhancement of the workplace environment. This fact is being highly reflected from the feedback report from the employers. Few respondents have shown concern about the conduciveness of the syllabus for the readiness of the students towards recruitment, but this matter is mainly controlled by the university. Although the overall feedback from employers is highly satisfactory, there is always scope on further improvement of academic environment of the college.