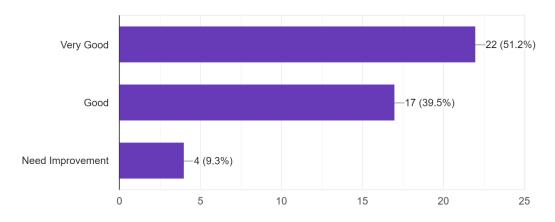

Figure-5

Table-2: Summary of Students' Feedback on Teachers' Performance

**SURI VIDYASAGAR COLLEGE** (Govt. Sponsored & Constituent college of the University of Burdwan) SURI, BIRBHUM, PIN – 731101, Ph. No. – 03462-255504 Website : surividyasagarcollege.org.in, e-mail: : <u>surividyasagarcollege1942@gmail.com</u>