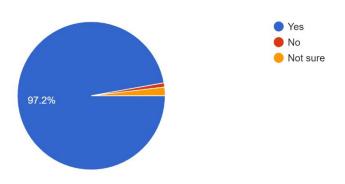

Is the College campus / hostel (if availed) free from ragging? 99 responses

(Govt. Sponsored & Constituent college of the University of Burdwan) SURI, BIRBHUM, PIN – 731101, Ph. No. – 03462-255504 Website : surividyasagarcollege.org.in, e-mail: : <u>surividyasagarcollege1942@gmail.com</u> This Institution is Ragging Free

# **Findings:**

- More than 94% parents are happy with the progress of their wards.
- 97.2% parents agree that teachers are very cooperative while 1.9% opted for 'not sure'.
- Almost 87% guardians are satisfied with the classroom/ laboratory/ ICT facilities provided by the college, 8.4% were not sure and 4.7% were dissatisfied. It should be noted that all courses are not lab-based.
- 31.3% respondents are satisfied with hostel facility, 41.3% opted for 'not sure' while 27.5% found it not satisfactory. Few parents feel that hostel is not totally ragging-free.
- Almost all parents agree that college office service is very good and their wards get relevant information on time. Very few were not satisfied.
- Nearly 87% parents feel that college atmosphere is conducive to overall development of students.
- Regarding library facilities nearly 93% parents are satisfied, 4.7% were not satisfied.
- More than 80% respondents found that college campus is clean enough, 13.2% were not satisfied and rest were either not sure or non-respondent.