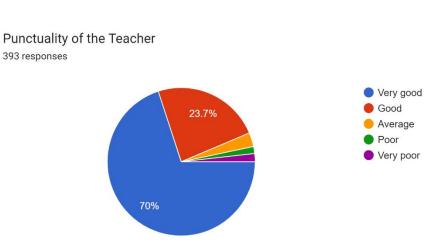

Figure-5

Table-2: Summary of Students' Feedback on Teachers' Performance

**SURI VIDYASAGAR COLLEGE** (Govt. Sponsored & Constituent college of the University of Burdwan) SURI, BIRBHUM, PIN – 731101, Ph. No. – 03462-255504 Website : surividyasagarcollege.org.in, e-mail: : <u>surividyasagarcollege1942@gmail.com</u>