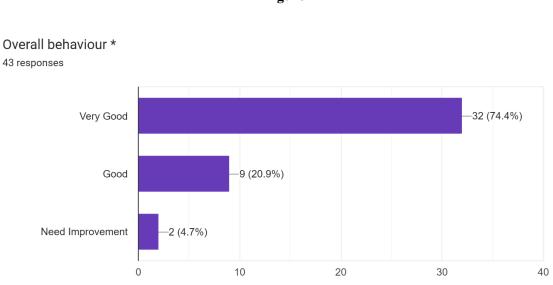

## **Observations and Conclusion:**

Analysing the questionnaire, it can be noted that the employers are highly satisfied with the curriculum and overall experience with our pass out students working with them. More than 90% respondents find the adequacy of the curriculum and the skills students acquired are highly satisfactory. Our students are also equipped with soft skills like communication skill, leadership quality, punctuality and interpersonal behaviour, which are very much required for the overall enhancement of the workplace environment. This fact is being highly reflected from the feedback report from the employers. Few respondents have shown concern about the conduciveness of the syllabus for the readiness of the students towards recruitment, but this matter is mainly controlled by the university. Although the overall feedback from employers is highly satisfactory, there is always scope on further improvement of academic environment of the college.