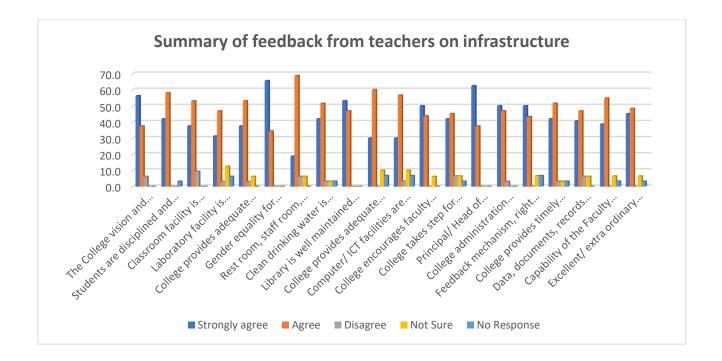

**Methodology:** The survey was conducted by circulating a google form among teachers. A questionnaire was set up containing twenty different aspects on college infrastructure. The responses were received as how much they agree on a given statement. After compilation of the data, they have been presented both in tabular form as well as pie chart and finally summarized in a column chart.

## **Findings:**

- Teachers are satisfied that the mission and vision of the college is reflected in its policy making.
- All respondents agree that students are well disciplined and cooperative.
- Only 9.4% and 3.1% of responding teachers found that classroom facilities and laboratory facilities (respectively) are not adequate for smooth conduction of classes.
- More than 90% teachers agree that college provides adequate facility for continuous faculty development.
- Teachers highly agree that gender equality for students and staffs is assured by the college.
- For aspects like cleanliness of campus, classrooms, laboratories and availability of drinking water, only 3-6% found they were not satisfactory.
- Respondents are highly satisfied that library is well maintained and accessible.
- 90% teachers believe that college provides adequate funding and support for maintenance of Laboratory equipment, computers, chemicals and specimen supplies.
- 3.3% respondents found that computer/ ICT facilities are not available for ICT based teaching to the teachers.
- An overwhelming percentage of teachers agree that college encourages faculty members to carry out and provides ample facility for research work and to pursue higher degree like PhD etc.
- More than 87% teachers felt that college takes various steps for environmental conservation and waste management.
- All respondents highly agree that Principal/ Head of Institution is approachable and cooperative. They also believe college administration promotes inclusiveness and takes feedback from faculty members during important policy/ decision.
- Most of the faculty members agree that grievance redressal system is active and college provides timely resolution to issues and requests raised by them.
- More than 87% respondents agree that data, documents, records are maintained systematically by the college.
- More than 93% teachers believe capability of the faculty members are fully utilised and extra ordinary individual work by faculty members duly appreciated.