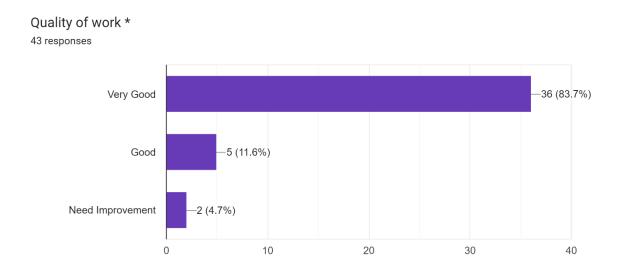

# Skills acquired from the curriculum \* 43 responses

## **Observations and Conclusion:**

Analysing the questionnaire, it can be noted that the employers are highly satisfied with the curriculum and overall experience with our pass out students working with them. More than 90% respondents find the adequacy of the curriculum and the skills students acquired are highly satisfactory. Our students are also equipped with soft skills like communication skill, leadership quality, punctuality and interpersonal behaviour, which are very much required for the overall enhancement of the workplace environment. This fact is being highly reflected from the feedback report from the employers. Few respondents have shown concern about the conduciveness of the syllabus for the readiness of the students towards recruitment, but this matter is mainly controlled by the university. Although the overall feedback from employers is highly satisfactory, there is always scope on further improvement of academic environment of the college.