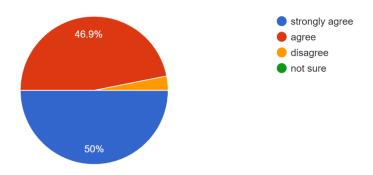

Figure-12

College encourages faculty members to carry out and provides ample facility for research work and to pursue higher degree like PhD etc. <sup>30 responses</sup>

College takes step for environmental conservation and waste management <sup>31</sup> responses