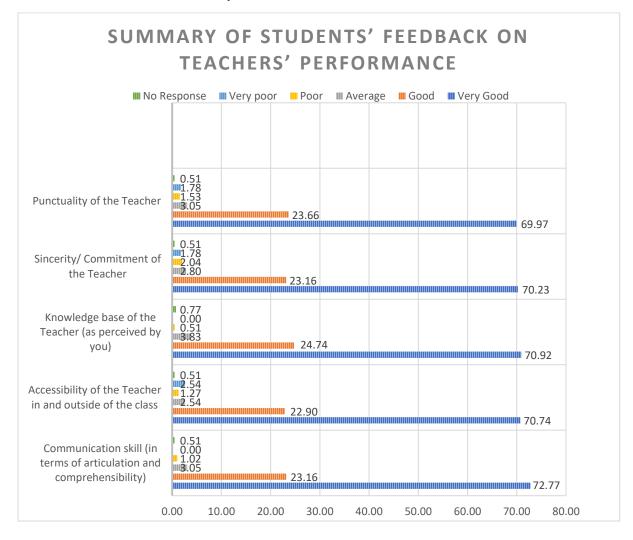

| Sl | Questions                                                                  | Very | Good | Average | Poor | Very poor | No       | Total      |
|----|----------------------------------------------------------------------------|------|------|---------|------|-----------|----------|------------|
| No |                                                                            | Good |      |         |      |           | Response | Respondent |
| 1  | Communication skill (in<br>terms of articulation and<br>comprehensibility) | 286  | 91   | 12      | 4    | 0         | 2        | 393        |
| 2  | Accessibility of the Teacher<br>in and outside of the class                | 278  | 90   | 10      | 5    | 10        | 2        | 393        |
| 3  | Knowledge base of the<br>Teacher (as perceived by<br>you)                  | 278  | 97   | 15      | 2    | 0         | 3        | 392        |
| 4  | Sincerity/ Commitment of the Teacher                                       | 276  | 91   | 11      | 8    | 7         | 2        | 393        |
| 5  | Punctuality of the Teacher                                                 | 275  | 93   | 12      | 6    | 7         | 2        | 393        |