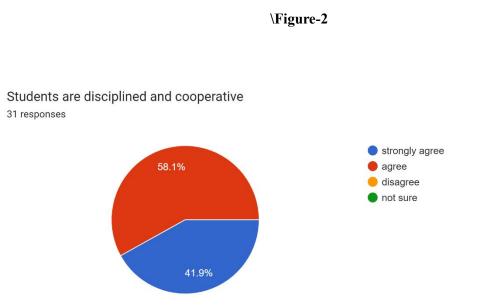

| Sl | Statement                          | Strongly | Agree | Disagree | Not Sure | No       | Total      |
|----|------------------------------------|----------|-------|----------|----------|----------|------------|
| No |                                    | agree    |       |          |          | Response | Respondent |
| 1  | The College vision and mission     | 18       | 12    | 2        | 0        | 0        | 32         |
|    | is reflected in its policy making  |          |       |          |          |          |            |
| 2  | Students are disciplined and       | 13       | 18    | 0        | 0        | 1        | 31         |
|    | cooperative                        |          |       |          |          |          |            |
| 3  | Classroom facility is adequate for | 12       | 17    | 3        | 0        | 0        | 32         |
|    | teaching and smooth conduction     |          |       |          |          |          |            |
|    | of classes                         |          |       |          |          |          |            |
| 4  | Laboratory facility is adequate    | 10       | 15    | 1        | 4        | 2        | 32         |
|    | for teaching and smooth            |          |       |          |          |          |            |
|    | conduction of classes              |          |       |          |          |          |            |
| 5  | College provides adequate          | 12       | 17    | 1        | 2        | 0        | 32         |
|    | facility for continuous faculty    |          |       |          |          |          |            |
|    | development                        |          |       |          |          |          |            |

## **Findings:**

- Teachers are satisfied that the mission and vision of the college is reflected in its policy making.
- All respondents agree that students are well disciplined and cooperative.
- Only 9.4% and 3.1% of responding teachers found that classroom facilities and laboratory facilities (respectively) are not adequate for smooth conduction of classes.
- More than 90% teachers agree that college provides adequate facility for continuous faculty development.
- Teachers highly agree that gender equality for students and staffs is assured by the college.
- For aspects like cleanliness of campus, classrooms, laboratories and availability of drinking water, only 3-6% found they were not satisfactory.
- Respondents are highly satisfied that library is well maintained and accessible.
- 90% teachers believe that college provides adequate funding and support for maintenance of Laboratory equipment, computers, chemicals and specimen supplies.
- 3.3% respondents found that computer/ ICT facilities are not available for ICT based teaching to the teachers.
- An overwhelming percentage of teachers agree that college encourages faculty members to carry out and provides ample facility for research work and to pursue higher degree like PhD etc.
- More than 87% teachers felt that college takes various steps for environmental conservation and waste management.
- All respondents highly agree that Principal/ Head of Institution is approachable and cooperative. They also believe college administration promotes inclusiveness and takes feedback from faculty members during important policy/ decision.
- Most of the faculty members agree that grievance redressal system is active and college provides timely resolution to issues and requests raised by them.
- More than 87% respondents agree that data, documents, records are maintained systematically by the college.
- More than 93% teachers believe capability of the faculty members are fully utilised and extra ordinary individual work by faculty members duly appreciated.