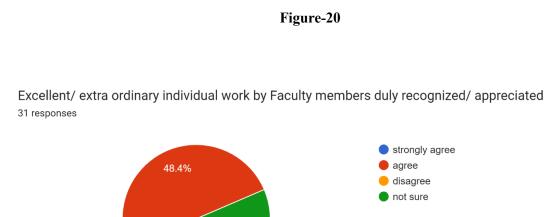

| 16 | Feedback mechanism, right to information and grievance | 15 | 13 | 0 | 2 | 2 | 30 |
|----|--------------------------------------------------------|----|----|---|---|---|----|
|    | redressal system exists for                            |    |    |   |   |   |    |
|    | faculty members                                        |    |    |   |   |   |    |
| 17 | College provides timely                                | 13 | 16 | 1 | 1 | 1 | 31 |
|    | resolution to issues and requests                      |    |    |   |   |   |    |
|    | raised by the faculty members                          |    |    |   |   |   |    |
|    | and provides reasonable                                |    |    |   |   |   |    |
|    | information in this regard within                      |    |    |   |   |   |    |
|    | reasonable time frame                                  |    |    |   |   |   |    |
| 18 | Data, documents, records are                           | 13 | 15 | 2 | 2 | 0 | 32 |
|    | maintained systematically by the                       |    |    |   |   |   |    |
|    | College                                                |    |    |   |   |   |    |
| 19 | Capability of the Faculty                              | 12 | 17 | 0 | 2 | 1 | 31 |
|    | members are fully utilised                             |    |    |   |   |   |    |
| 20 | Excellent/ extra ordinary                              | 14 | 15 | 0 | 2 | 1 | 31 |
|    | individual work by Faculty                             |    |    |   |   |   |    |
|    | members duly recognized/                               |    |    |   |   |   |    |
|    | appreciated                                            |    |    |   |   |   |    |