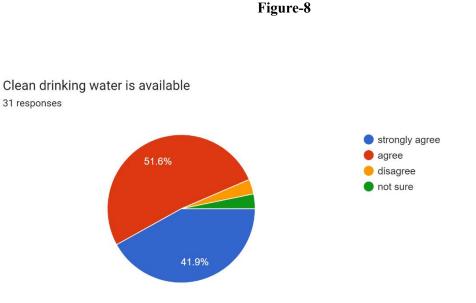

| 6  | Gender equality for students and  | 21 | 11 | 0 | 0 | 0 | 32 |
|----|-----------------------------------|----|----|---|---|---|----|
|    | staffs is assured by the College  |    |    |   |   |   |    |
| 7  | Rest room, staff room,            | 6  | 22 | 2 | 2 | 0 | 32 |
|    | classroom, laboratory and         |    |    |   |   |   |    |
|    | common built area are clean and   |    |    |   |   |   |    |
|    | well maintained                   |    |    |   |   |   |    |
| 8  | Clean drinking water is available | 13 | 16 | 1 | 1 | 1 | 31 |
| 9  | Library is well maintained and    | 17 | 15 | 0 | 0 | 0 | 32 |
|    | accessible                        |    |    |   |   |   |    |
| 10 | College provides adequate         | 9  | 18 | 0 | 3 | 2 | 30 |
|    | funding and support for           |    |    |   |   |   |    |
|    | maintenance of Laboratory         |    |    |   |   |   |    |
|    | equipment, computers,             |    |    |   |   |   |    |
|    | chemicals and specimen supplies   |    |    |   |   |   |    |
| 11 | Computer/ ICT facilities are      | 9  | 17 | 1 | 3 | 2 | 30 |
|    | made available for ICT based      |    |    |   |   |   |    |
|    | teaching to the Teachers          |    |    |   |   |   |    |
| 12 | College encourages faculty        | 16 | 14 | 0 | 2 | 0 | 32 |
|    | members to carry out and          |    |    |   |   |   |    |
|    | provides ample facility for       |    |    |   |   |   |    |
|    | research work and to pursue       |    |    |   |   |   |    |
|    | higher degree like PhD etc.       |    |    |   |   |   |    |
| 13 | College takes step for            | 13 | 14 | 2 | 2 | 1 | 31 |
|    | environmental conservation and    |    |    |   |   |   |    |
|    | waste management                  |    |    |   |   |   |    |
| 14 | Principal/ Head of Institution is | 20 | 12 | 0 | 0 | 0 | 32 |
|    | approachable and cooperative      |    |    |   |   |   |    |
| 15 | College administration promotes   | 16 | 15 | 1 | 0 | 0 | 32 |
|    | inclusiveness, participative      |    |    |   |   |   |    |
|    | management and                    |    |    |   |   |   |    |
|    | decentralisation. Feedback from   |    |    |   |   |   |    |
|    | Faculty members are taken into    |    |    |   |   |   |    |
|    | account during important policy/  |    |    |   |   |   |    |
|    | decision                          |    |    |   |   |   |    |
| L  |                                   | 1  |    | 1 |   | 1 |    |

## **Findings:**

- Teachers are satisfied that the mission and vision of the college is reflected in its policy making.
- All respondents agree that students are well disciplined and cooperative.
- Only 9.4% and 3.1% of responding teachers found that classroom facilities and laboratory facilities (respectively) are not adequate for smooth conduction of classes.
- More than 90% teachers agree that college provides adequate facility for continuous faculty development.
- Teachers highly agree that gender equality for students and staffs is assured by the college.
- For aspects like cleanliness of campus, classrooms, laboratories and availability of drinking water, only 3-6% found they were not satisfactory.
- Respondents are highly satisfied that library is well maintained and accessible.
- 90% teachers believe that college provides adequate funding and support for maintenance of Laboratory equipment, computers, chemicals and specimen supplies.
- 3.3% respondents found that computer/ ICT facilities are not available for ICT based teaching to the teachers.
- An overwhelming percentage of teachers agree that college encourages faculty members to carry out and provides ample facility for research work and to pursue higher degree like PhD etc.
- More than 87% teachers felt that college takes various steps for environmental conservation and waste management.
- All respondents highly agree that Principal/ Head of Institution is approachable and cooperative. They also believe college administration promotes inclusiveness and takes feedback from faculty members during important policy/ decision.
- Most of the faculty members agree that grievance redressal system is active and college provides timely resolution to issues and requests raised by them.
- More than 87% respondents agree that data, documents, records are maintained systematically by the college.
- More than 93% teachers believe capability of the faculty members are fully utilised and extra ordinary individual work by faculty members duly appreciated.