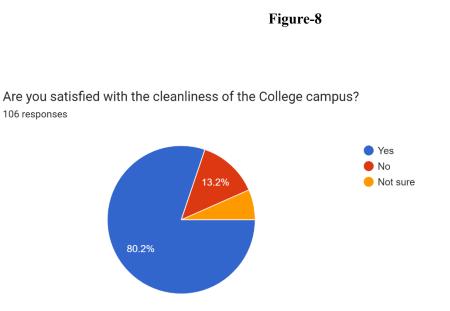

|    |                              |     | T  |    |    |     |
|----|------------------------------|-----|----|----|----|-----|
| 7  | Do your ward get timely      | 105 | 0  | 2  | 0  | 107 |
|    | information from the         |     |    |    |    |     |
|    | College regarding the        |     |    |    |    |     |
|    | various aspects of           |     |    |    |    |     |
|    | studentship/ form fill-up/   |     |    |    |    |     |
|    | scholarships/ other relevant |     |    |    |    |     |
|    | information                  |     |    |    |    |     |
| 8  | Are you satisfied with the   | 85  | 14 | 7  | 1  | 106 |
|    | cleanliness of the College   |     |    |    |    |     |
|    | campus                       |     |    |    |    |     |
| 9  | Are you satisfied with the   | 98  | 5  | 3  | 1  | 106 |
|    | library facility of this     |     |    |    |    |     |
|    | College                      |     |    |    |    |     |
| 10 | Are you satisfied with the   | 25  | 22 | 33 | 27 | 80  |
|    | Hostel facility (if availed) |     |    |    |    |     |

# **Findings:**

- More than 94% parents are happy with the progress of their wards.
- 97.2% parents agree that teachers are very cooperative while 1.9% opted for 'not sure'.
- Almost 87% guardians are satisfied with the classroom/ laboratory/ ICT facilities provided by the college, 8.4% were not sure and 4.7% were dissatisfied. It should be noted that all courses are not lab-based.
- 31.3% respondents are satisfied with hostel facility, 41.3% opted for 'not sure' while 27.5% found it not satisfactory. Few parents feel that hostel is not totally ragging-free.
- Almost all parents agree that college office service is very good and their wards get relevant information on time. Very few were not satisfied.
- Nearly 87% parents feel that college atmosphere is conducive to overall development of students.
- Regarding library facilities nearly 93% parents are satisfied, 4.7% were not satisfied.
- More than 80% respondents found that college campus is clean enough, 13.2% were not satisfied and rest were either not sure or non-respondent.