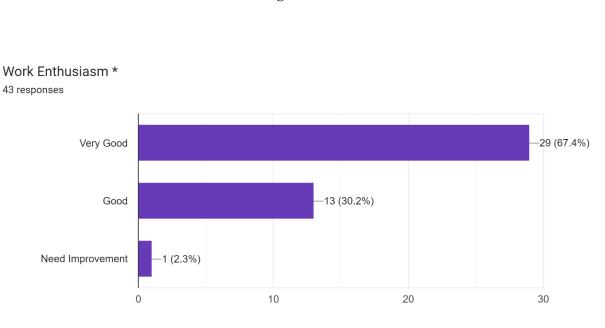

## **Observations and Conclusion:**

Analysing the questionnaire, it can be noted that the employers are highly satisfied with the curriculum and overall experience with our pass out students working with them. More than 90% respondents find the adequacy of the curriculum and the skills students acquired are highly satisfactory. Our students are also equipped with soft skills like communication skill, leadership quality, punctuality and interpersonal behaviour, which are very much required for the overall enhancement of the workplace environment. This fact is being highly reflected from the feedback report from the employers. Few respondents have shown concern about the conduciveness of the syllabus for the readiness of the students towards recruitment, but this matter is mainly controlled by the university. Although the overall feedback from employers is highly satisfactory, there is always scope on further improvement of academic environment of the college.