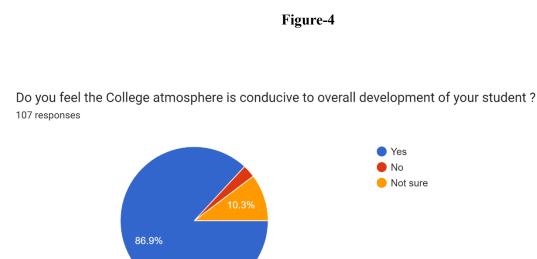

**Figure-4** 

Laboratory facility is adequate for teaching and smooth conduction of classes 30 responses

College provides adequate facility for continuous faculty development <sup>32</sup> responses

(Govt. Sponsored & Constituent college of the University of Burdwan) SURI, BIRBHUM, PIN – 731101, Ph. No. – 03462-255504 Website : surividyasagarcollege.org.in, e-mail: : <u>surividyasagarcollege1942@gmail.com</u> This Institution is Ragging Free

# **Findings:**

- More than 94% parents are happy with the progress of their wards.
- 97.2% parents agree that teachers are very cooperative while 1.9% opted for 'not sure'.
- Almost 87% guardians are satisfied with the classroom/ laboratory/ ICT facilities provided by the college, 8.4% were not sure and 4.7% were dissatisfied. It should be noted that all courses are not lab-based.
- 31.3% respondents are satisfied with hostel facility, 41.3% opted for 'not sure' while 27.5% found it not satisfactory. Few parents feel that hostel is not totally ragging-free.
- Almost all parents agree that college office service is very good and their wards get relevant information on time. Very few were not satisfied.
- Nearly 87% parents feel that college atmosphere is conducive to overall development of students.
- Regarding library facilities nearly 93% parents are satisfied, 4.7% were not satisfied.
- More than 80% respondents found that college campus is clean enough, 13.2% were not satisfied and rest were either not sure or non-respondent.