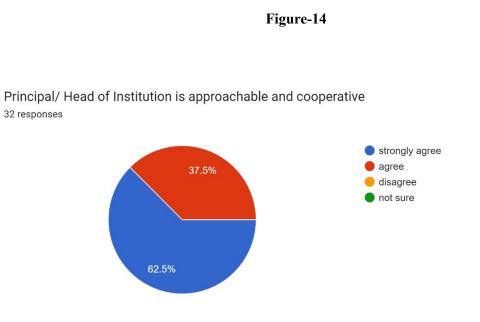

College administration promotes inclusiveness, participative management and decentralisation. Feedback from Faculty members are taken into account during important policy/ decision making <sup>32 responses</sup>

## **Findings:**

- Teachers are satisfied that the mission and vision of the college is reflected in its policy making.
- All respondents agree that students are well disciplined and cooperative.
- Only 9.4% and 3.1% of responding teachers found that classroom facilities and laboratory facilities (respectively) are not adequate for smooth conduction of classes.
- More than 90% teachers agree that college provides adequate facility for continuous faculty development.
- Teachers highly agree that gender equality for students and staffs is assured by the college.
- For aspects like cleanliness of campus, classrooms, laboratories and availability of drinking water, only 3-6% found they were not satisfactory.
- Respondents are highly satisfied that library is well maintained and accessible.
- 90% teachers believe that college provides adequate funding and support for maintenance of Laboratory equipment, computers, chemicals and specimen supplies.
- 3.3% respondents found that computer/ ICT facilities are not available for ICT based teaching to the teachers.
- An overwhelming percentage of teachers agree that college encourages faculty members to carry out and provides ample facility for research work and to pursue higher degree like PhD etc.
- More than 87% teachers felt that college takes various steps for environmental conservation and waste management.
- All respondents highly agree that Principal/ Head of Institution is approachable and cooperative. They also believe college administration promotes inclusiveness and takes feedback from faculty members during important policy/ decision.
- Most of the faculty members agree that grievance redressal system is active and college provides timely resolution to issues and requests raised by them.
- More than 87% respondents agree that data, documents, records are maintained systematically by the college.
- More than 93% teachers believe capability of the faculty members are fully utilised and extra ordinary individual work by faculty members duly appreciated.