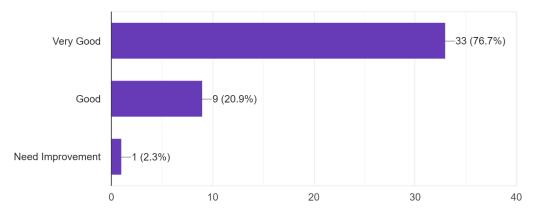

## **Observations and Conclusion:**

Analysing the questionnaire, it can be noted that the employers are highly satisfied with the curriculum and overall experience with our pass out students working with them. More than 90% respondents find the adequacy of the curriculum and the skills students acquired are highly satisfactory. Our students are also equipped with soft skills like communication skill, leadership quality, punctuality and interpersonal behaviour, which are very much required for the overall enhancement of the workplace environment. This fact is being highly reflected from the feedback report from the employers. Few respondents have shown concern about the conduciveness of the syllabus for the readiness of the students towards recruitment, but this matter is mainly controlled by the university. Although the overall feedback from employers is highly satisfactory, there is always scope on further improvement of academic environment of the college.