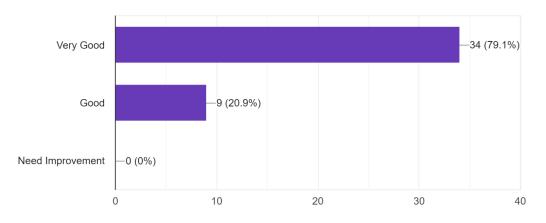

ctively participate in overall development of the college.

**Methodology:** The survey was conducted by circulating a google form among employers of pass out students of our college. A questionnaire was set up containing three different aspects about employee at work place. The responses were received on a three-point scale: very good, good and need improvement. After compilation of the data, they have been presented in bar chart.



Figure-1

Adequacy of the curriculum \*



(Govt. Sponsored & Constituent college of the University of Burdwan) SURI, BIRBHUM, PIN – 731101, Ph. No. – 03462-255504 Website : surividyasagarcollege.org.in, e-mail: : <u>surividyasagarcollege1942@gmail.com</u> This Institution is Ragging Free

#### Figure-2

# Skills acquired from the curriculum \* 43 responses



## Figure-3

# Relevance of the course for providing employability \* 43 responses





(Govt. Sponsored & Constituent college of the University of Burdwan) SURI, BIRBHUM, PIN – 731101, Ph. No. – 03462-255504 Website : surividyasagarcollege.org.in, e-mail: : <u>surividyasagarcollege1942@gmail.com</u> This Institution is Ragging Free

#### **Figure-4**



Worth of syllabus in catering to the needs of industry/society \* 43 responses



Conduciveness of the syllabus for the students' readiness towards recruitment \* 43 responses





(Govt. Sponsored & Constituent college of the University of Burdwan) SURI, BIRBHUM, PIN – 731101, Ph. No. – 03462-255504 Website : surividyasagarcollege.org.in, e-mail: : <u>surividyasagarcollege1942@gmail.com</u> This Institution is Ragging Free

#### **Figur